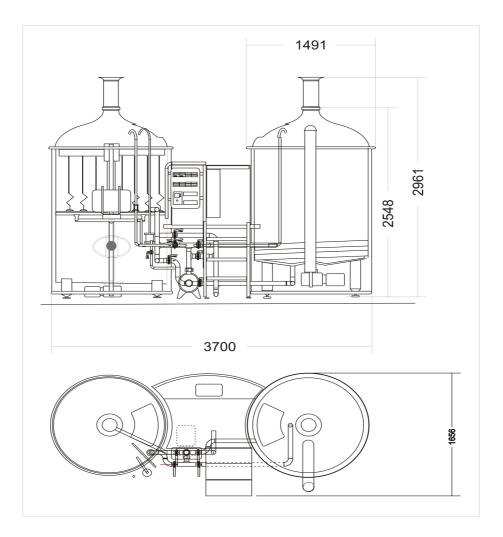

## **Description of equipment**

Weight 1 320 kg

Basic size minimum height 2 500 mm

width 3 500 mm depth 1 600 mm

This boiling equipment V1000 is mounted in a rigid frame made of 1.4301, 8 pc adjustable supports installed in its bottom part.