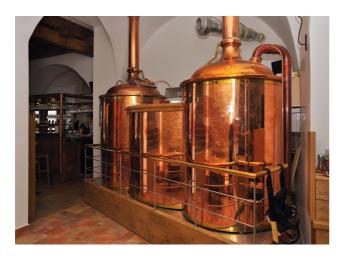

# **Boiling equipment V 10M**

This boiling equipment, type V 10M, consists of:

### Mash kettle

Usable capacity 1 412 1

Dimensions Ø 1 200 mm, height 1 250 mm

Steam bottom area 1,13 m<sup>2</sup> Steam jacketing area 0,56 m<sup>2</sup>

Steam valve ASCOjucomatik DN 15

Steam condensate discharge DN 15

#### Filter tank

Usable capacity 1 018 l

Dimensions Ø 1 300 mm, height 800 mm

Filtration bottom 6 segments with 12 % permeability

Nozzles for rinsing under wire 3 pc Stirrer 2 arms, 8 blades

Gearbox 640 Nm, input power 2200W

## Swirl tank

Usable capacity 1 165 1

Dimensions Ø 1 300 mm, height 1 000 mm

Sanitary manhole 430\*340 mm

2x Sanitary rotating shower DN 25

Tangential nozzle DN 20

Level indicator DN 20

Fermenting valve 2xDN 25

## **Description of equipment**

Weight 1 320 kg

Basic size minimum height 2 500 mm

width 3 500 mm depth 1 600 mm

This boiling equipment V1000 is mounted in a rigid frame made of 1.4301, 8 pc adjustable supports installed in its bottom part.