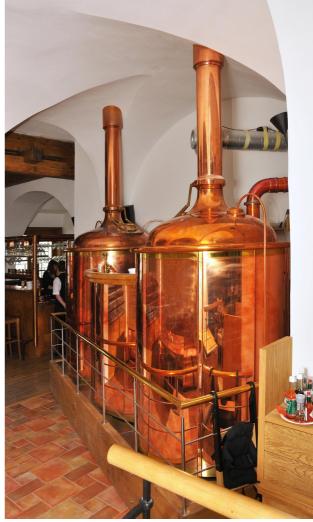

# **Boiling equipment V 10M**

This boiling equipment, type V 10M, consists of:

### Mash kettle

Usable capacity 1 412 1

Dimensions Ø 1 200 mm, height 1 250 mm

Steam bottom area 1,13 m<sup>2</sup> Steam jacketing area 0,56 m<sup>2</sup>

Steam valve ASCOjucomatik DN 15

Steam condensate discharge DN 15

#### Filter tank

Usable capacity 1 018 l

Dimensions Ø 1 300 mm, height 800 mm

Filtration bottom 6 segments with 12 % permeability

Nozzles for rinsing under wire 3 pc Stirrer 2 arms, 8 blades

Gearbox 640 Nm, input power 2200W

## **Description of equipment**

Weight 1 320 kg

Basic size minimum height 2 500 mm

width 3 500 mm depth 1 600 mm

This boiling equipment V1000 is mounted in a rigid frame made of 1.4301, 8 pc adjustable supports installed in its bottom part.